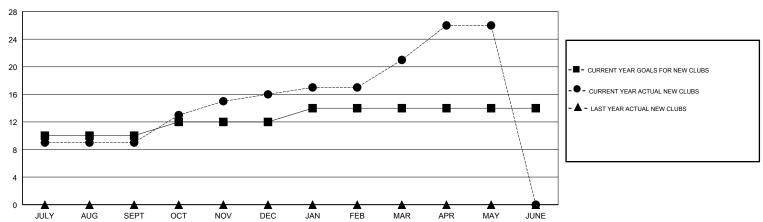

# MONTHLY MEMBERSHIP PROGRESS REPORT

## District 3234H2

Results as of: 05/31/2018

#### JAYESH THAKKAR **LOCATION INDIA GMT CA** Clubs Members RESULTS FOR 2017-2018 RESULTS FOR 2017-2018 NEW CLUB GOAL NEW CLUBS DROPPED CLUBS MEMBER GROWTH NET MEMBER GROWTH DROPPED QUARTER QUARTER GOAL ACTUAL MEMBERS ACTUAL (including transfers) 10 9 0 350 330 139 JULY/AUG/SEPT JULY/AUG/SEPT 2 100 269 146 OCT/NOV/DEC OCT/NOV/DEC 2 5 98 115 418 JAN/FEB/MAR JAN/FEB/MAR 0 5 175 81 -65 APR/MAY/JUNE APR/MAY/JUNE

### GOALS AND ACTUAL NEW CLUBS CUMULATIVE



## GOALS AND ACTUAL MEMBERS CUMULATIVE



| DROPPED CLUBS: 6  DROPPED MEMBERS |     | 73 CLUBS OF 96 ADDED 1 OR MORE<br>NEW MEMBERS | GENDER DISTRI  MALE  FEMALE  Women Percentage F | 2,996 (77.70%)<br>860 (22.30%) |       |
|-----------------------------------|-----|-----------------------------------------------|-------------------------------------------------|--------------------------------|-------|
| DECEASED                          | 6   | CLICK HERE FOR CUMULATIVE  MEMBERSHIP DATA    | TOTAL FAMILY UNIT MEMBERS                       |                                | 1,195 |
| CLUB CANCELLED                    | 165 |                                               | FAMILY MEMBERS PAYING HALF 615                  |                                | 0.4.5 |
| OTHER