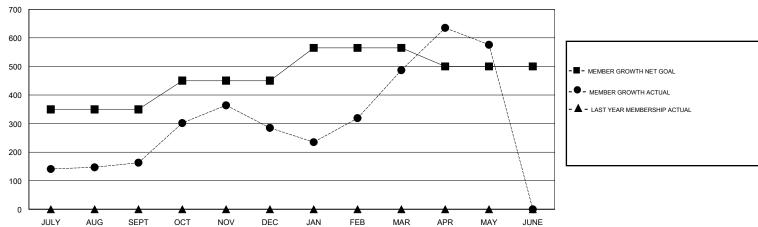

## GOALS AND ACTUAL MEMBERS CUMULATIVE

| DROPPED CLUBS: 6  DROPPED MEMBERS |     | 73 CLUBS OF 96 ADDED 1 OR MORE<br>NEW MEMBERS | GENDER DISTRI  MALE  FEMALE  Women Percentage F | 2,996 (77.70%)<br>860 (22.30%) |       |
|-----------------------------------|-----|-----------------------------------------------|-------------------------------------------------|--------------------------------|-------|
| DECEASED                          | 6   | CLICK HERE FOR CUMULATIVE  MEMBERSHIP DATA    | TOTAL FAMILY UNIT MEMBERS                       |                                | 1,195 |
| CLUB CANCELLED                    | 165 |                                               | FAMILY MEMBERS PAYING HALF 615                  |                                | 0.4.5 |
| OTHER                             | 293 |                                               |                                                 |                                |       |
| TOTAL                             | 464 |                                               |                                                 |                                |       |